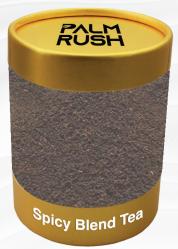

## **Ceylon Wild Spicy Blend Tea**

## Introduction:

Indulge in the exotic flavors of PALM RUSH Ceylon Wild Spicy Blend Tea, a harmonious fusion of wild black Ceylon tea, cardamom, and clove. Sourced from leaves plucked high above the surrounding Sri Lankan landscape, this aromatic loose-leaf tea offers a smooth and invigorating taste experience. Building upon the original Wild Forest Tea, our Wild Spicy Blend Tea features a unique twist with the addition of wild-grown spices. Thoughtfully blended to perfection, this special wild variety tantalizes the senses with its rich aroma and bold, spicy undertones. Immerse yourself in a journey of flavor with every sip of PALM RUSH Ceylon Wild Spicy Blend Tea.

## **Specifications:**

- Units: 30g, 50g
- Packaging: Transparent Cylinder Tube
- Case Size: 40 Cylinder Tubes per box
- Shelf Life: 24 months
- Minimum Quantity: 3 boxes
- Delivery: Bi-Weekly
- Dimensions: Height 10 CM I Diameter - 6.5 CM