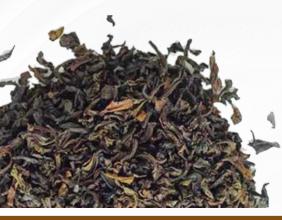

## **Ceylon Wild Spicy Blend Tea**

## Introduction:

Indulge in the exotic flavors of PALM RUSH Ceylon Wild Spicy Blend Tea, a harmonious fusion of wild black Ceylon tea, cardamom, and clove. Sourced from leaves plucked high above the surrounding Sri Lankan landscape, this aromatic loose-leaf tea offers a smooth and invigorating taste experience. Building upon the original Wild Forest Tea, our Wild Spicy Blend Tea features a unique twist with the addition of wild-grown spices. Thoughtfully blended to perfection, this special wild variety tantalizes the senses with its rich aroma and bold, spicy undertones. Immerse yourself in a journey of flavor with every sip of PALM RUSH Ceylon Wild Spicy Blend Tea.