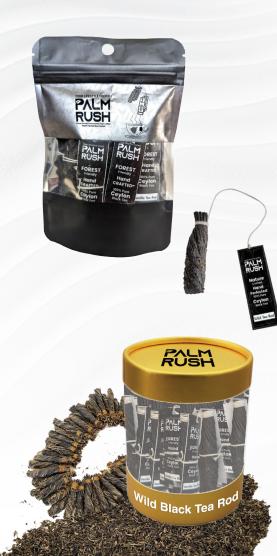

## Ceylon Wild Black Tea Rod (100% Hand Crafted)

## Introduction:

Our wild tea is truly made from a tea estate lies at 2900 feet and spans over 100 acres. This abandoned tea plantation has now become a forest with a large biodiversity where the tea trees still grows, today as big tea trees among the other vegetation. Tea leaves are plucked from 30-40 feet high tea trees and carted out of the jungle by foot. Its unique earthy character is given by the nutrients absorbed from the tap root in deep layers of the rich soil in unspoiled environment. Versatile and robust, each rod brews 1 liter of rich black tea, hot or cold. The quality of the Palm Rush Natural Wild Tea Rods is maintained by producing in small batches by hand with great care.

### **Specifications:**

- Units: 6 Tea Rods I 12 Tea Rods
- Packaging: Transparent Cylinder Tube I Window Pouch
- Case Size: 40 Cylinder Tubes per box
- Shelf Life: 24 months
- Minimum Quantity: 3 boxes
- Delivery: Bi-Weekly
- Dimensions: Height 10 CM I Diameter - 6.5 CM